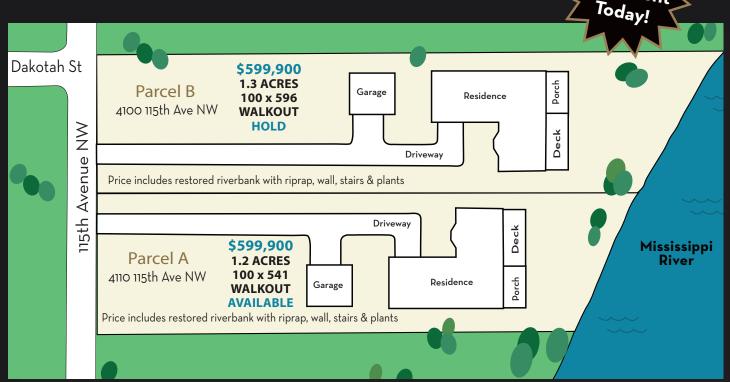

## **Directions:** To locate lots on Google Maps use:

11220 Dakotah St NW, Coon Rapids MN

## Two Large Mississippi River Walkout Lots Available!

- Located on the 6 mile "Recreation Pool"
- Great for boating, jet skis, fishing and swimming
- 1.2 and 1.3 acre walkout lot on the Mississippi River
- Feel like you are away at a cabin every day!
- Take boat to Downtown Anoka for dinner or ice
- Boat up river and float down to enjoy the scenery.
- Within walking distance of Mercy Hospital
- Take boat to live music every Thursday night in
- Take boat to brand new restaurant in Champlin.